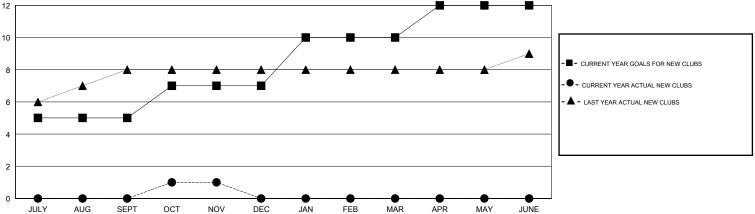

## GOALS AND ACTUAL MEMBERS CUMULATIVE

Results as of: 11/30/2019

| DROPPED CLUBS: 3 |     |
|------------------|-----|
| DROPPED MEMBERS  |     |
| DECEASED         | 1   |
| CLUB CANCELLED   | 97  |
| OTHER            | 391 |
| TOTAL            | 489 |