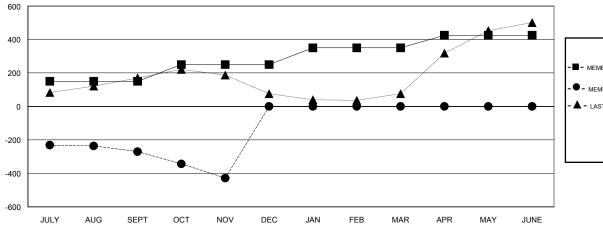

## GOALS AND ACTUAL MEMBERS CUMULATIVE

Results as of: 11/30/2019

| DROPPED CLUBS: 3 |     |
|------------------|-----|
| DROPPED MEMBERS  |     |
| DECEASED         | 1   |
| CLUB CANCELLED   | 97  |
| OTHER            | 391 |
| TOTAL            | 489 |