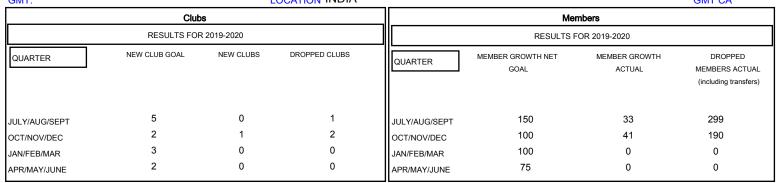

## MONTHLY MEMBERSHIP PROGRESS REPORT

## District 322 A

GMT: LOCATION INDIA GMT CA







## GOALS AND ACTUAL MEMBERS CUMULATIVE





Results as of: 11/30/2019

| DROPPED CLUBS: 3 |     |
|------------------|-----|
| DROPPED MEMBERS  |     |
| DECEASED         | 1   |
| CLUB CANCELLED   | 97  |
| OTHER            | 391 |
| TOTAL            | 489 |

| 15 CLUBS OF 87 ADDED 1 OR MORE | GENDER DISTRIBUTION |                |
|--------------------------------|---------------------|----------------|
| NEW MEMBERS                    | MALE                | 2,488 (68.92%) |
|                                | FEMALE              | 1,122 (31.08%) |
|                                |                     |                |

CLICK HERE FOR CUMULATIVE
MEMBERSHIP DATA

TOTAL FAMILY UNIT MEMBERS 1,563

FAMILY MEMBERS PAYING HALF 818

DUES