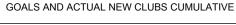

## GOALS AND ACTUAL MEMBERS CUMULATIVE

Results as of: 11/30/2019

| DROPPED CLUBS: 3 |     |
|------------------|-----|
| DROPPED MEMBERS  |     |
| DECEASED         | 1   |
| CLUB CANCELLED   | 97  |
| OTHER            | 391 |
| TOTAL            | 489 |